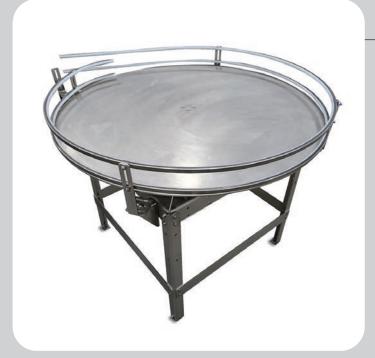

## **Rotary Accumulation Table**

36", 48" and 60" Diameter

### **Accumulation Solutions**

MCE's rotary accumulation tables are designed with the purpose of allowing transfer points control of product flow between production lines, or the manual unloading of products at packing stations. Configured for new or integrated with existing production lines, rotary accumulation tables are ideal for product accumulation or surge backup. An efficient process to balance production rates, a buffer space accumulates product allowing production to continue while downstream product is temporarily stopped.

#### **FEATURES**

- Guide rails flip in to make table either right or left handed
- Heavy duty disc supports for true disc edge travel and long life
- Load capacity up to 300 lbs combined weight
- Ability to accommodate various speeds and directions of productions lines