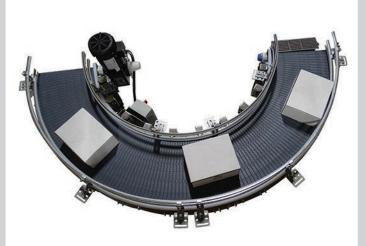

## **Zero Tangent Radius Conveyor**

## **Conveyor Solutions**

MCE's Zero Tangent Radius (ZTR) conveyor equipment presents a distinctive solution for material handling within constrained spaces. The standout characteristic of a ZTR conveyor lies in its remarkable capability to navigate tight curves with a zero tangent radius. This means it can execute sharp directional changes without the need for extended straight sections between curves.

The ZTR conveyor's modular design, spaceefficient construction, and versatility render it an invaluable asset across a multitude of industries. Its advantages include heightened production efficiency, minimized material damage, and enhanced safety measures.