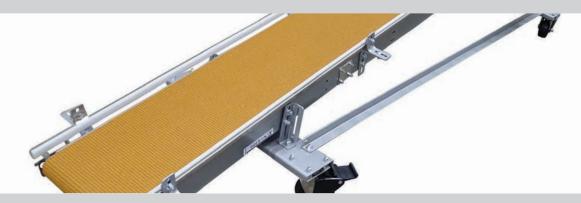

### **FLAT BELT CONVEYOR**

4", 8", 12", 18" and 24" Chain Widths

#### ABOUT MCE FLAT BELT CONVEYOR

Due to their versatility and affordability, belt conveyors are a good choice for moving products from one point to another. Belt conveyors transport product in a straight line, and are also a good option to move products through elevation changes. Because of the simplicity of the flat, moving belt, MCE's belt conveyors can be used to effectively move a variety of product sizes, shapes and weights for long lengths. Regular and irregular shaped items, large and small, light and heavy, are conveyed successfully as well.

#### **FEATURES**

- > Less maintenance for tension adjustments
- > High capacity
- > Optimum viewing for inspections
- > Quick replacement of worn belt sections