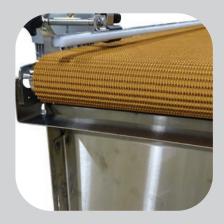

### **MCE Flat Belt Conveyor Standard Features**

**Black PVC** 

White Polyurethane Food Grade