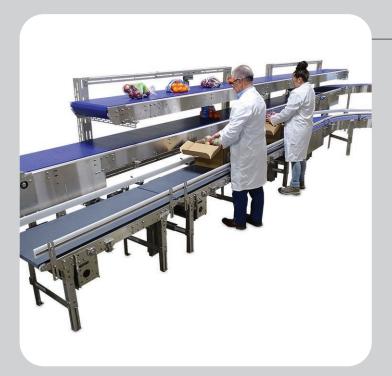

### **Hand Pack Station**

### **Production Efficiency**

MCE's a conveyor hand packing station combines the advantages of manual labor with the efficiency of a conveyor system, resulting in improved productivity, reduced labor fatigue, consistent operations, and enhanced quality control. MCE's semi-automatic conveyor hand pack station utilizes a foot device that controls the flow of packed products. The use of a conveyor ensures a consistent flow of items, reducing bottlenecks and variations in packing speed. This can lead to smoother operations and improved order processing times. Both solutions provide ample work surfaces for sorting, packing, labeling, and other manual tasks.

#### **FEATURES**

- Ergonomic Design
- Optimized Workspace
- Flexibility
- Integration with Technology