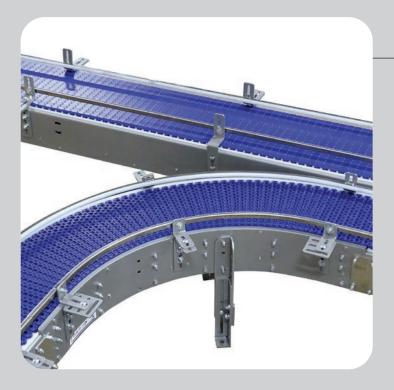

## **MATTOP CONVEYOR SYSTEM**

Available in 6", 12", 18" and 24"

### **Conveyor Solutions**

MCE's MatTop conveyors are a versatile conveyor system that provides maximum flexibility and reliability for packaging applications of various sizes, shapes, and weights requiring gentle and smooth conveying. The side-turning belt construction supports product transportation in minimal floorspace. MatTop conveyors meet a variety of product handling needs, with designs for curves, turns, straights, spirals, metering, inclines and declines.

#### **FEATURES**

- Design flexibility, ease of layout
- Efficient and gentle handling
- Low noise level
- Low maintenance requirements
- Fixed or variable speed options