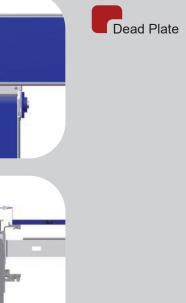

# Dynamic Transfer Section vs Dead Plate Transfer

The Dynamic Transfer Section allows manufacturers to make tighter turns in a smaller floor space. Capable of handling a variety of product sizes, types, and shapes, the dynamic transfer section features a smooth, live transfer without the use of a dead plate, keeping even the last products moving and ensuring product stability and integrity.