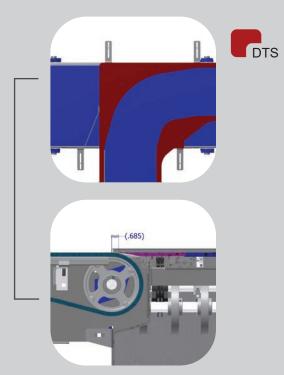

## **Dynamic Transfer Section**

# Dynamic Transfer Section vs Dead Plate Transfer

The Dynamic Transfer Section allows manufacturers to make tighter turns in a smaller floor space. Capable of handling a variety of product sizes, types, and shapes, the dynamic transfer section features a smooth, live transfer without the use of a dead plate, keeping even the last products moving and ensuring product stability and integrity.