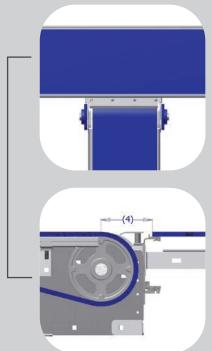

## **Dynamic Transfer Section**

# Dynamic Transfer Section vs Dead Plate Transfer

The Dynamic Transfer Section allows manufacturers to make tighter turns in a smaller floor space. Capable of handling a variety of product sizes, types, and shapes, the dynamic transfer section features a smooth, live transfer without the use of a dead plate, keeping even the last products moving and ensuring product stability and integrity.