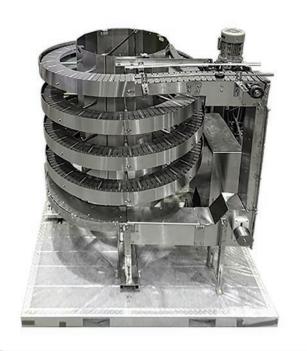

# Spirex<sup>TM</sup> Available in 6" and 18"

### **Spiral Solutions**

MCE's bi-directional spiral conveyor, the Spirex™, provides a compact solution to elevate, or lower, a variety of products in a production line. The spiral gently carries products between floors or machines, or over aisles; occupying minimal floor space. The Spirex™ is an ideal spiral for new projects or line modifications that require elevation changes.

Designed with a uniform slope and a continuously moving tabletop chain, the Spirex<sup>™</sup> ensures smooth operation and can be configured in a variety of in-feed and discharge height combinations, along with high and low speed applications.